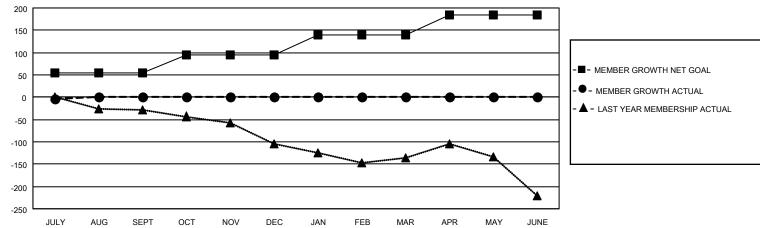

## GMT MONTHLY MEMBERSHIP PROGRESS REPORT

Multiple District 410

LOCATION: REP OF SOUTH AFRICA

Results as of: 7/31/2024

GMT CA 8

| Clubs                        |               |           |               | Members                      |                        |                         |                                                    |  |
|------------------------------|---------------|-----------|---------------|------------------------------|------------------------|-------------------------|----------------------------------------------------|--|
| RESULTS FOR 2024-2025        |               |           |               | RESULTS FOR 2024-2025        |                        |                         |                                                    |  |
| QUARTER                      | NEW CLUB GOAL | NEW CLUBS | DROPPED CLUBS | QUARTER MEME                 | BER GROWTH NET<br>GOAL | MEMBER GROWTH<br>ACTUAL | DROPPED<br>MEMBERS ACTUAL<br>(including transfers) |  |
| JULY/AUG/SEPT<br>OCT/NOV/DEC | 2             | 0         | 1<br>0        | JULY/AUG/SEPT<br>OCT/NOV/DEC | 55<br>40               | 32<br>0                 | 26<br>0                                            |  |
| JAN/FEB/MAR<br>APR/MAY/JUNE  | 1<br>1        | 0<br>0    | 0             | JAN/FEB/MAR<br>APR/MAY/JUNE  | 45<br>45               | 0                       | 0<br>0                                             |  |

## GOALS AND ACTUAL MEMBERS CUMULATIVE

| DROPPED CLUBS: 1 |    | 12 CLUBS OF 117 ADDED 1 OR MORE<br>NEW MEMBERS | GENDER DISTRIBUTION  MALE 862 (51.04%) |              |     |
|------------------|----|------------------------------------------------|----------------------------------------|--------------|-----|
| DROPPED MEMBERS  |    |                                                | FEMALE                                 | 827 (48.96%) |     |
| DECEASED         | 2  | CLICK HERE FOR CUMULATIVE                      | TOTAL FAMILY UNIT MEMBERS              |              | 466 |
| CLUB CANCELLED   | 11 | MEMBERSHIP DATA                                | FAMILY MEMBERS PAYING HALF             |              | 040 |
| OTHER            | 13 |                                                |                                        |              | 246 |
| TOTAL            | 26 |                                                | 1000                                   |              |     |