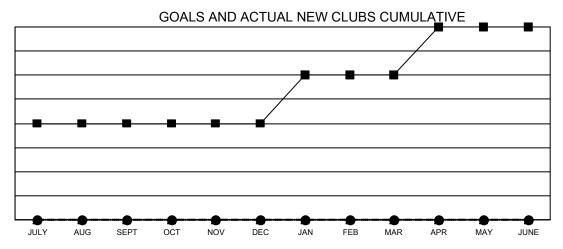

## GMT MONTHLY MEMBERSHIP PROGRESS REPORT

Multiple District 410

LOCATION: REP OF SOUTH AFRICA

Results as of: 7/31/2024

GMT CA 8

| Clubs                        |               |           |               | Members                      |                        |                         |                                                    |  |
|------------------------------|---------------|-----------|---------------|------------------------------|------------------------|-------------------------|----------------------------------------------------|--|
| RESULTS FOR 2024-2025        |               |           |               | RESULTS FOR 2024-2025        |                        |                         |                                                    |  |
| QUARTER                      | NEW CLUB GOAL | NEW CLUBS | DROPPED CLUBS | QUARTER MEME                 | BER GROWTH NET<br>GOAL | MEMBER GROWTH<br>ACTUAL | DROPPED<br>MEMBERS ACTUAL<br>(including transfers) |  |
| JULY/AUG/SEPT<br>OCT/NOV/DEC | 2             | 0         | 1<br>0        | JULY/AUG/SEPT<br>OCT/NOV/DEC | 55<br>40               | 32<br>0                 | 26<br>0                                            |  |
| JAN/FEB/MAR<br>APR/MAY/JUNE  | 1<br>1        | 0<br>0    | 0             | JAN/FEB/MAR<br>APR/MAY/JUNE  | 45<br>45               | 0                       | 0<br>0                                             |  |

■- CURRENT YEAR GOALS FOR NEW CLUBS

• CURRENT YEAR ACTUAL NEW CLUBS

- ▲ - LAST YEAR ACTUAL NEW CLUBS